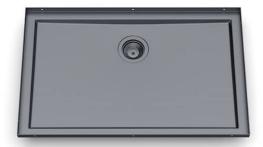

### Sink Phantom Base Gun Metal 30" x 18" (30mm thk)

Kitchen Sinks

Code: 5533 906

PVD Gun Metal AISI 304 Stainless steel Foster brushed

### **DETAILS**

| Coloring Gun Metal                      |  |
|-----------------------------------------|--|
|                                         |  |
| Finish PVD                              |  |
| Material AISI 304 stainless steel       |  |
| Texture Foster brushed                  |  |
| <b>Dimensions</b> 32 3/8" x 20 3/8"     |  |
| Standard fittings Drain Boxed packing   |  |
| Built-in hole View technical data sheet |  |

| Bowl dimension                  | 30" x 18"                                                                                                                                                                                                                                                                                                                                      |
|---------------------------------|------------------------------------------------------------------------------------------------------------------------------------------------------------------------------------------------------------------------------------------------------------------------------------------------------------------------------------------------|
| Number of bowls                 | 1 bowl                                                                                                                                                                                                                                                                                                                                         |
| Waste fitting                   | 3,5" drain                                                                                                                                                                                                                                                                                                                                     |
| FEATURES                        |                                                                                                                                                                                                                                                                                                                                                |
| GUN METAL                       | The Gun Metal finish is obtained by treating steel with a physical process called PVD (Phisical Vacuum Deposition) which deposits particles of noble metals on the surface. The result is a unique and refined aesthetic effect, and an improvement of the mechanical properties of the steel which is more resistant to impact and scratches. |
| PHANTOM BASE 30 mm              | The Phantom BASE sink's bottoms are specifically engineered to be coupled with sinks made out of slabs. The perimetric trough makes for a simple and perfect installation. This version of Phantom BASE is meant for slabs of 30mm thickness.                                                                                                  |
| PHANTOM BASE WITHOUT<br>WELDING | The steel bottom Phantom BASE solves the problem of water draining of slab sinks, because the slope built into the moulded bottom ensures perfect draining. The radius and sloped profile of Phantom BASE guarantee great practicality and hygiene in everyday cleaning.                                                                       |
| High thickness                  | 1.5 mm thick steel. A significant thickness, which guarantees the maximum sturdiness and durability.                                                                                                                                                                                                                                           |
| Small radius                    | Bowls with squared shapes with a modern design and an increased capacity, for a minimal aesthetics connected with an extreme practicity.                                                                                                                                                                                                       |
| Basket 3,5" waste fitting       | The drain is equipped with a large 3.5" drain, with the practical basket cap that prevents the discharge of solid parts.                                                                                                                                                                                                                       |