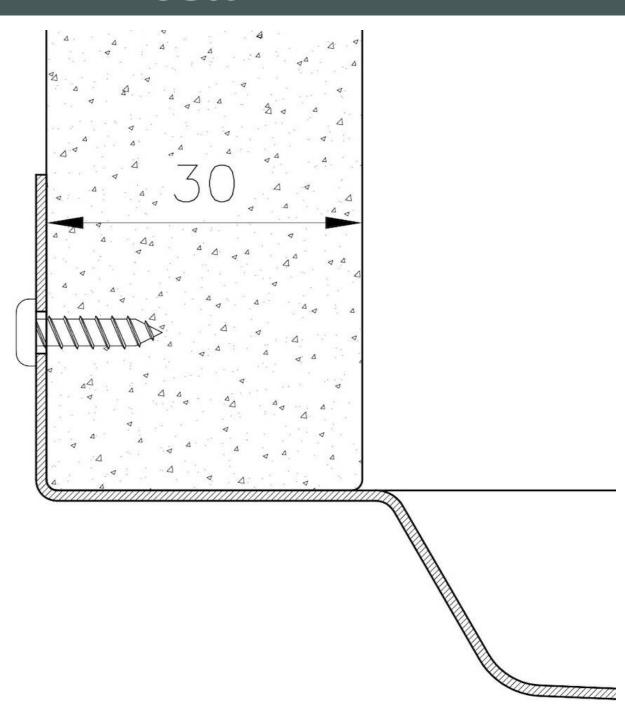

| Bowl dimension                  | 30" x 18"                                                                                                                                                                                                                                                                                                                                      |
|---------------------------------|------------------------------------------------------------------------------------------------------------------------------------------------------------------------------------------------------------------------------------------------------------------------------------------------------------------------------------------------|
| Number of bowls                 | 1 bowl                                                                                                                                                                                                                                                                                                                                         |
| Waste fitting                   | 3,5" drain                                                                                                                                                                                                                                                                                                                                     |
| FEATURES                        |                                                                                                                                                                                                                                                                                                                                                |
| GUN METAL                       | The Gun Metal finish is obtained by treating steel with a physical process called PVD (Phisical Vacuum Deposition) which deposits particles of noble metals on the surface. The result is a unique and refined aesthetic effect, and an improvement of the mechanical properties of the steel which is more resistant to impact and scratches. |
| PHANTOM BASE 30 mm              | The Phantom BASE sink's bottoms are specifically engineered to be coupled with sinks made out of slabs. The perimetric trough makes for a simple and perfect installation. This version of Phantom BASE is meant for slabs of 30mm thickness.                                                                                                  |
| PHANTOM BASE WITHOUT<br>WELDING | The steel bottom Phantom BASE solves the problem of water draining of slab sinks, because the slope built into the moulded bottom ensures perfect draining. The radius and sloped profile of Phantom BASE guarantee great practicality and hygiene in everyday cleaning.                                                                       |
| High thickness                  | 1.5 mm thick steel. A significant thickness, which guarantees the maximum sturdiness and durability.                                                                                                                                                                                                                                           |
| Small radius                    | Bowls with squared shapes with a modern design and an increased capacity, for a minimal aesthetics connected with an extreme practicity.                                                                                                                                                                                                       |
| Basket 3,5" waste fitting       | The drain is equipped with a large 3.5" drain, with the practical basket cap that prevents the discharge of solid parts.                                                                                                                                                                                                                       |

### **TECHNICAL DATA**