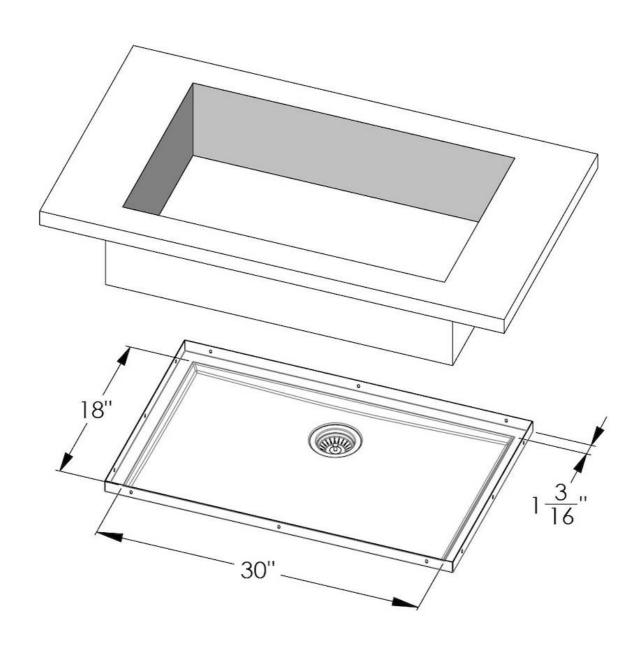

### **DETAILS**

| Coloring Gun Metal                      |  |
|-----------------------------------------|--|
|                                         |  |
| Finish PVD                              |  |
| Material AISI 304 stainless steel       |  |
| Texture Foster brushed                  |  |
| <b>Dimensions</b> 32 3/8" x 20 3/8"     |  |
| Standard fittings Drain Boxed packing   |  |
| Built-in hole View technical data sheet |  |

| Bowl dimension                  | 30" x 18"                                                                                                                                                                                                                                                                                                                                      |
|---------------------------------|------------------------------------------------------------------------------------------------------------------------------------------------------------------------------------------------------------------------------------------------------------------------------------------------------------------------------------------------|
| Number of bowls                 | 1 bowl                                                                                                                                                                                                                                                                                                                                         |
| Waste fitting                   | 3,5" drain                                                                                                                                                                                                                                                                                                                                     |
| FEATURES                        |                                                                                                                                                                                                                                                                                                                                                |
| GUN METAL                       | The Gun Metal finish is obtained by treating steel with a physical process called PVD (Phisical Vacuum Deposition) which deposits particles of noble metals on the surface. The result is a unique and refined aesthetic effect, and an improvement of the mechanical properties of the steel which is more resistant to impact and scratches. |
| PHANTOM BASE 30 mm              | The Phantom BASE sink's bottoms are specifically engineered to be coupled with sinks made out of slabs. The perimetric trough makes for a simple and perfect installation. This version of Phantom BASE is meant for slabs of 30mm thickness.                                                                                                  |
| PHANTOM BASE WITHOUT<br>WELDING | The steel bottom Phantom BASE solves the problem of water draining of slab sinks, because the slope built into the moulded bottom ensures perfect draining. The radius and sloped profile of Phantom BASE guarantee great practicality and hygiene in everyday cleaning.                                                                       |
| High thickness                  | 1.5 mm thick steel. A significant thickness, which guarantees the maximum sturdiness and durability.                                                                                                                                                                                                                                           |
| Small radius                    | Bowls with squared shapes with a modern design and an increased capacity, for a minimal aesthetics connected with an extreme practicity.                                                                                                                                                                                                       |
| Basket 3,5" waste fitting       | The drain is equipped with a large 3.5" drain, with the practical basket cap that prevents the discharge of solid parts.                                                                                                                                                                                                                       |

### **TECHNICAL DATA**