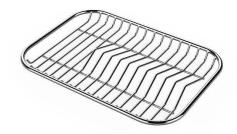

### **OPTIONAL ACCESSORIES**

Black grid 8100 619

Chopping board (USA) 8644 034

Stainless steel plate rack
8100 154
\* only in combination with the accessory
8644 034

Twin Chopping Board 8644 102

Stainless Steel dishes holder 8100 303 \* only in combination with the accessory