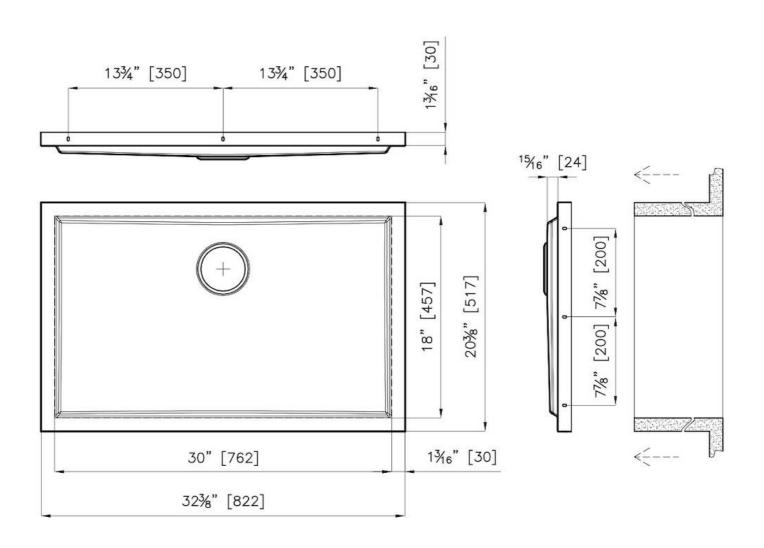

### **DETAILS**

| Coloring Gun Metal                      |  |
|-----------------------------------------|--|
|                                         |  |
| Finish PVD                              |  |
| Material AISI 304 stainless steel       |  |
| Texture Foster brushed                  |  |
| <b>Dimensions</b> 32 3/8" x 20 3/8"     |  |
| Standard fittings Drain Boxed packing   |  |
| Built-in hole View technical data sheet |  |

| Bowl dimension                  | 30" x 18"                                                                                                                                                                                                                                                                                                                                      |
|---------------------------------|------------------------------------------------------------------------------------------------------------------------------------------------------------------------------------------------------------------------------------------------------------------------------------------------------------------------------------------------|
| Number of bowls                 | 1 bowl                                                                                                                                                                                                                                                                                                                                         |
| Waste fitting                   | 3,5" drain                                                                                                                                                                                                                                                                                                                                     |
| FEATURES                        |                                                                                                                                                                                                                                                                                                                                                |
| GUN METAL                       | The Gun Metal finish is obtained by treating steel with a physical process called PVD (Phisical Vacuum Deposition) which deposits particles of noble metals on the surface. The result is a unique and refined aesthetic effect, and an improvement of the mechanical properties of the steel which is more resistant to impact and scratches. |
| PHANTOM BASE 30 mm              | The Phantom BASE sink's bottoms are specifically engineered to be coupled with sinks made out of slabs. The perimetric trough makes for a simple and perfect installation. This version of Phantom BASE is meant for slabs of 30mm thickness.                                                                                                  |
| PHANTOM BASE WITHOUT<br>WELDING | The steel bottom Phantom BASE solves the problem of water draining of slab sinks, because the slope built into the moulded bottom ensures perfect draining. The radius and sloped profile of Phantom BASE guarantee great practicality and hygiene in everyday cleaning.                                                                       |
| High thickness                  | 1.5 mm thick steel. A significant thickness, which guarantees the maximum sturdiness and durability.                                                                                                                                                                                                                                           |
| Small radius                    | Bowls with squared shapes with a modern design and an increased capacity, for a minimal aesthetics connected with an extreme practicity.                                                                                                                                                                                                       |
| Basket 3,5" waste fitting       | The drain is equipped with a large 3.5" drain, with the practical basket cap that prevents the discharge of solid parts.                                                                                                                                                                                                                       |

### **TECHNICAL DATA**