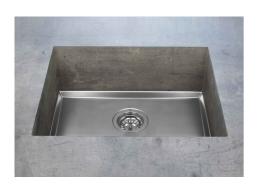

### Sink Phantom Base Gun Metal 30" x 18" (30mm thk)

Kitchen Sinks

Code: 5533 906

PVD Gun Metal AISI 304 Stainless steel Foster brushed

### **DETAILS**

| Coloring Gun Metal                      |  |
|-----------------------------------------|--|
|                                         |  |
| Finish PVD                              |  |
| Material AISI 304 stainless steel       |  |
| Texture Foster brushed                  |  |
| <b>Dimensions</b> 32 3/8" x 20 3/8"     |  |
| Standard fittings Drain Boxed packing   |  |
| Built-in hole View technical data sheet |  |

| Bowl dimension                  | 30" x 18"                                                                                                                                                                                                                                                                                                                                      |
|---------------------------------|------------------------------------------------------------------------------------------------------------------------------------------------------------------------------------------------------------------------------------------------------------------------------------------------------------------------------------------------|
| Number of bowls                 | 1 bowl                                                                                                                                                                                                                                                                                                                                         |
| Waste fitting                   | 3,5" drain                                                                                                                                                                                                                                                                                                                                     |
| FEATURES                        |                                                                                                                                                                                                                                                                                                                                                |
| GUN METAL                       | The Gun Metal finish is obtained by treating steel with a physical process called PVD (Phisical Vacuum Deposition) which deposits particles of noble metals on the surface. The result is a unique and refined aesthetic effect, and an improvement of the mechanical properties of the steel which is more resistant to impact and scratches. |
| PHANTOM BASE 30 mm              | The Phantom BASE sink's bottoms are specifically engineered to be coupled with sinks made out of slabs. The perimetric trough makes for a simple and perfect installation. This version of Phantom BASE is meant for slabs of 30mm thickness.                                                                                                  |
| PHANTOM BASE WITHOUT<br>WELDING | The steel bottom Phantom BASE solves the problem of water draining of slab sinks, because the slope built into the moulded bottom ensures perfect draining. The radius and sloped profile of Phantom BASE guarantee great practicality and hygiene in everyday cleaning.                                                                       |
| High thickness                  | 1.5 mm thick steel. A significant thickness, which guarantees the maximum sturdiness and durability.                                                                                                                                                                                                                                           |
| Small radius                    | Bowls with squared shapes with a modern design and an increased capacity, for a minimal aesthetics connected with an extreme practicity.                                                                                                                                                                                                       |
| Basket 3,5" waste fitting       | The drain is equipped with a large 3.5" drain, with the practical basket cap that prevents the discharge of solid parts.                                                                                                                                                                                                                       |